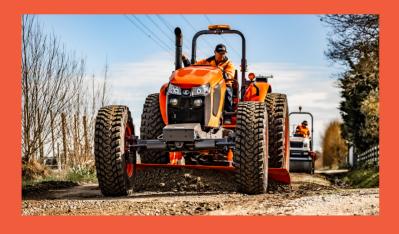

### NEILO'S MOST POWERFUL GRADER YET.

Meet the **Neilo** M5111, a mighty 110.5hp grader made up of **Neilo's** signature engineering brilliance combined with Kubota's unmatched reliability.

An all-round top performer, this grader will puts its 3,050mm blade to full use on every jobsite. Easy to use and simple to maintain, this machine will prove itself to be one of your hardest working and longest lasting assets.

- + 6 SPEED TRANS WITH WET CLUTCH
- + TRACTORS WHEELBASE LENGTHENED FOR STABILITY, CLEARANCE AND IMPROVED GRADING PERFORMANCE
- + FLASHING LED BEACON MOUNTED ON FOLDING ROPS
- + 3.05M MID MOUNTED GRADER
- + REVERSIBLE & REPLACEABLE RECESSED CUTTING EDGE
- + HYDRAULIC SLEW AND PROFILE OF
- + HYDRAULIC SIDE SHIFT OF BLADE
- + HYDRAULIC CROWD OF BLADE FOR SUPERIOR CONTROL OF MATERIAL
- + BLADE IN ROLLED BACK MODE WILL SLEW ON A LEVEL PLAIN AT GROUND LEVEL