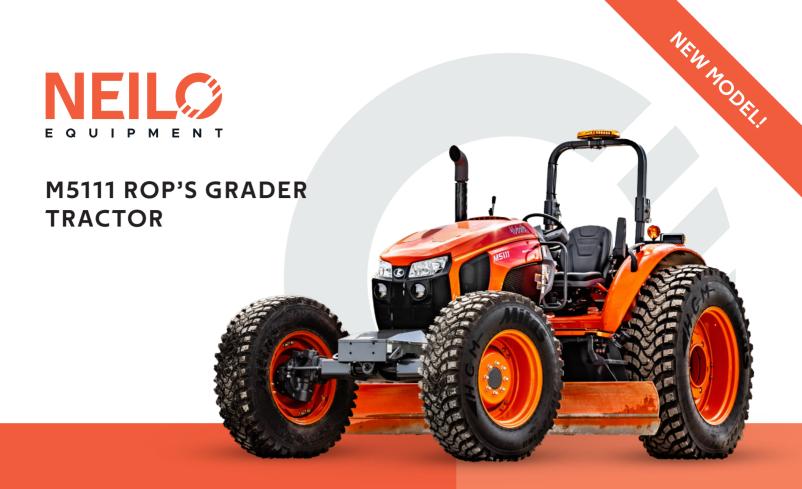

### NEILO'S MOST POWERFUL GRADER YET.

Meet the **Neilo** M5111, a mighty 110.5hp grader made up of **Neilo's** signature engineering brilliance combined with Kubota's unmatched reliability.

An all-round top performer, this grader will puts its 3,050mm blade to full use on every jobsite. Easy to use and simple to maintain, this machine will prove itself to be one of your hardest working and longest lasting assets.

- + 6 SPEED TRANS WITH WET CLUTCH
- + TRACTORS WHEELBASE LENGTHENED FOR STABILITY, CLEARANCE AND IMPROVED GRADING PERFORMANCE
- + FLASHING LED BEACON MOUNTED ON FOLDING ROPS
- + 3.05M MID MOUNTED GRADER
- + REVERSIBLE & REPLACEABLE RECESSED CUTTING EDGE
- + HYDRAULIC SLEW AND PROFILE OF
- + HYDRAULIC SIDE SHIFT OF BLADE
- + HYDRAULIC CROWD OF BLADE FOR SUPERIOR CONTROL OF MATERIAL
- + BLADE IN ROLLED BACK MODE WILL SLEW ON A LEVEL PLAIN AT GROUND LEVEL